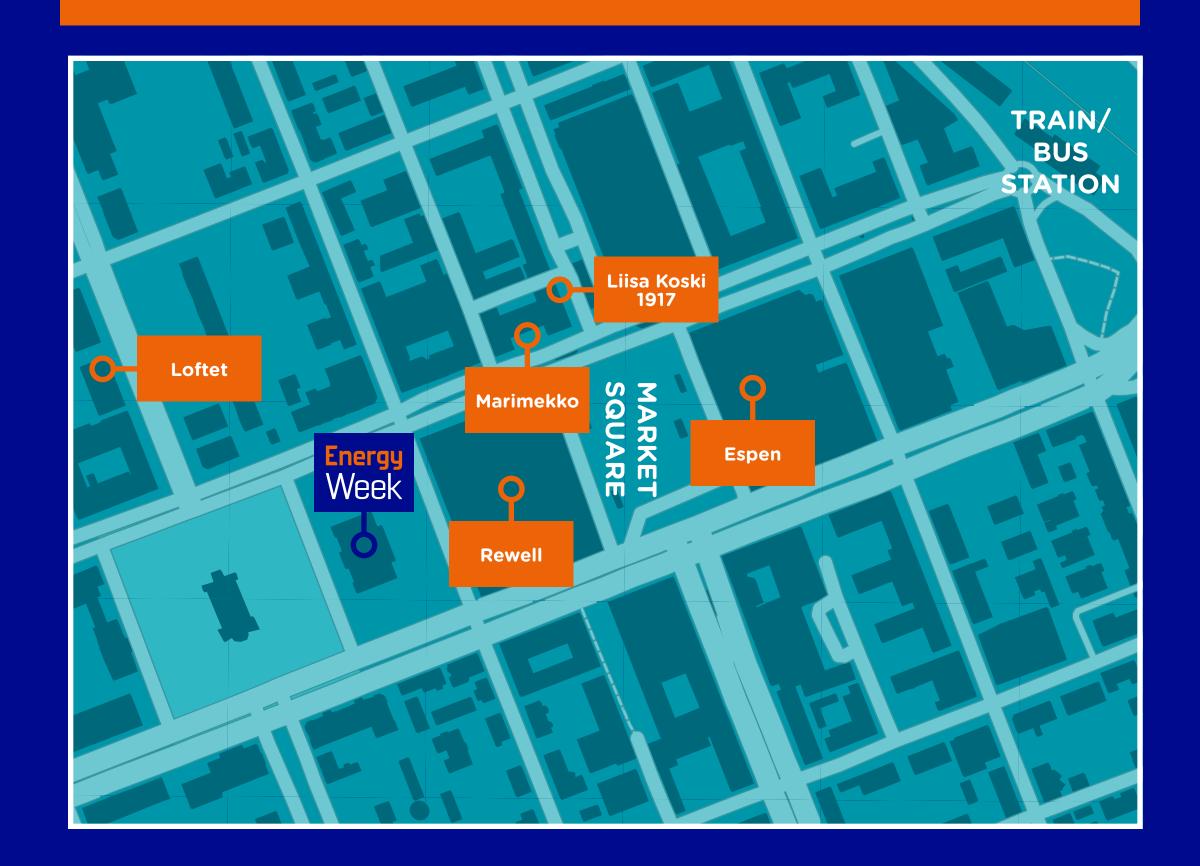

• VISIT VAASA: WWW.VISITVAASA.FI

Shopping in Vaasa is practical as there are two shopping centers and many smaller shops located in the nearby the market square.

#### **Shopping centers**

- Shopping center Espen www.espenshopping.fi
- Shopping center Rewell www.rewell.fi/en

#### **Specialized shops**

- **Loftet**, for souvenirs
- Marimekko, Finnish design house
- Liisa Koski 1917, delicacies, coffee etc.

More restaurants and cafés: www.visitvaasa.fi
More shops: www.vaasa.fi/en/see-andexperience/shopping-vaasa