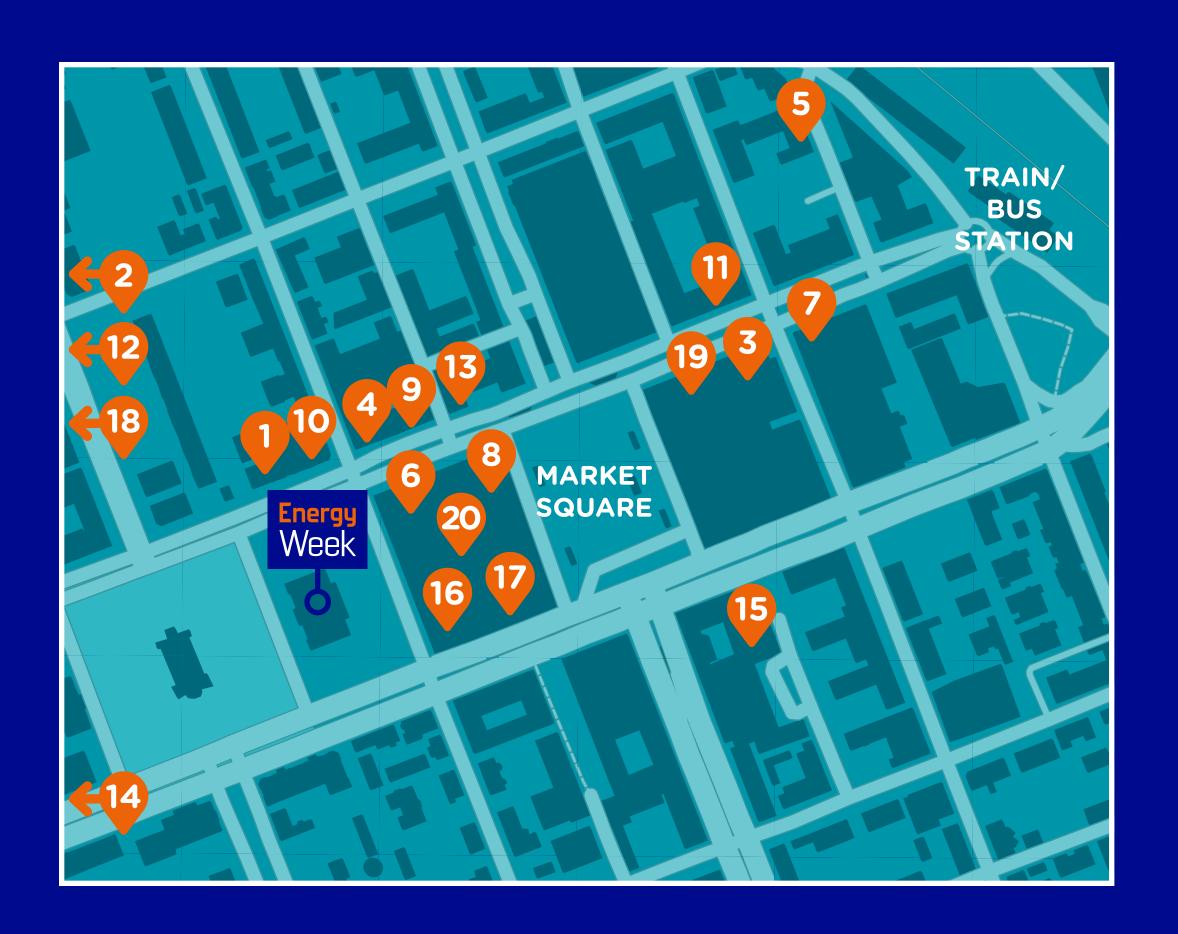

## TRAVELING IN VAASA

Vaasa is a city where it is easy to get around. If you are staying in the city center, everything you need is in fact within walking distance. This map of the Vaasa city center shows the most important spots you need to know during Energyweek.

- 1 Vaasa City Hall
  - SENAATINKATU 1, VAASA
- 2 Vaasa train/bus station
  - RATAKATU 13, VAASA
- 3 Evening event, Monday @ University of Vaasa
  - CONFERENCE: WOLFFINTIE 32, VAASA
  - ARCADE: YLIOPISTONRANTA 10, VAASA
- 4 Evening event, Tuesday @ Fontana Club
  - HOVIOIKEUDENPUISTIKKO 15, VAASA
- 5 Evening event, Wednesday @ Original Sokos Hotel Royal
  - HOVIOIKEUDENPUISTIKKO 18, VAASA

#### LUNCH

**Lunch places** close to EnergyWeek and Lunch times

#### **OPENING AT 10:30**

- 1. AROMA BAGERI & KONDITORI
- 2. BACCHUS
- 3. FRIENDS&BRGRS
- 4. NISKA
- RESTAURANG, SCANDIC VAASA
- 6. TOM YUM THAI RESTAURANT
- 7. TRATTORIA PUISTIKKO
- 8. DONGNAI

#### **OPENING AT 11:00**

- 9. 1H+K
- 10. BANK FOOD & WINE
- 11. <u>EIJN</u>
- 12. ERNST SALONGER
- 13. FONDIS
- 14. **HEJM**
- 15. NIYOM THAI RESTAURANT
- 16. ROSSO
- 17. VENN
- 18. STRAMPEN

#### **OTHER**

- 19. ESPRESSO HOUSE ESPEN
- 20. ESPRESSO HOUSE REWELL