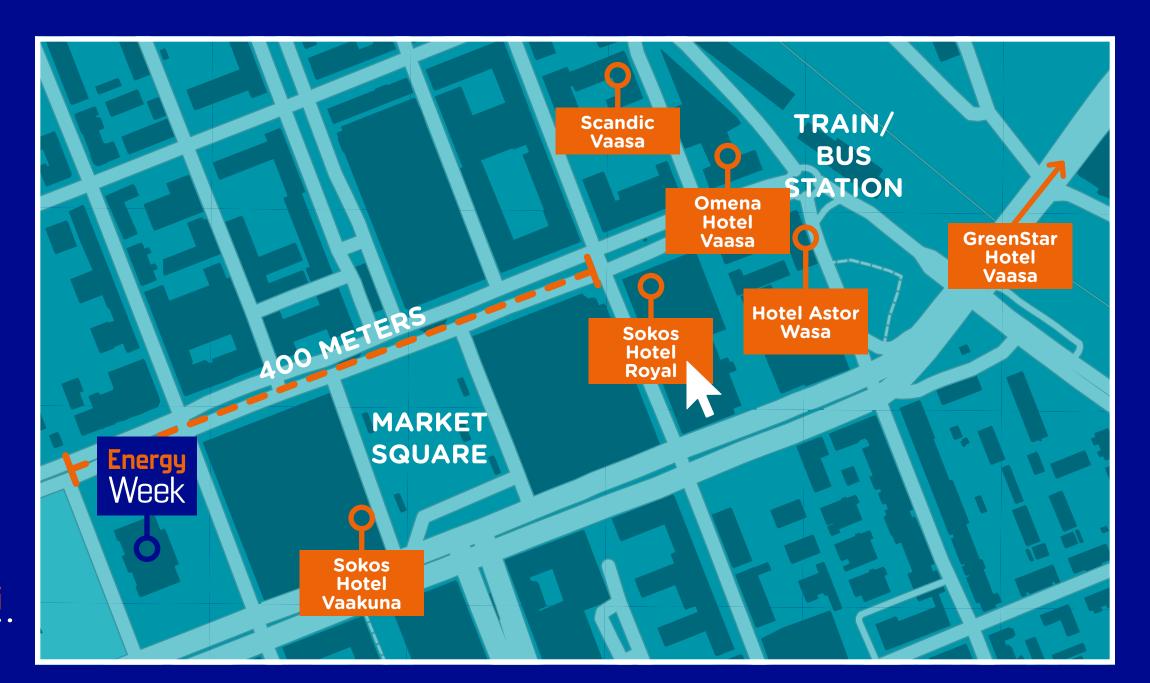

### ACCOMMODATION

Vaasa has several hotels and other accommodation alternatives to choose from when searching for accommodation! Most hotels are located in the city center, close to the City Hall and the EnergyWeek event.

#### HOTELS IN THE CITY CENTER

- Hotel Astor Wasa, www.astorvaasa.fi
- GreenStar Hotel Vaasa, www.greenstar.fi
- Original Sokos Hotel Royal Vaasa, www.sokoshotels.fi
- Original Sokos Hotel Vaakuna Vaasa, www.sokoshotels.fi
- Scandic Vaasa, www.scandichotels.fi/vaasa
- Omena Hotel Vaasa, www.omenahotels.com

#### HOTELS OUTSIDE THE CITY CENTER

- Scandic Waskia, www.scandichotels.fi/vaasa
- Hotel Vallonia, www.vallonia.fi

Check out Hostels, rental apartments and other places on vaasa.fi/en/accommodation