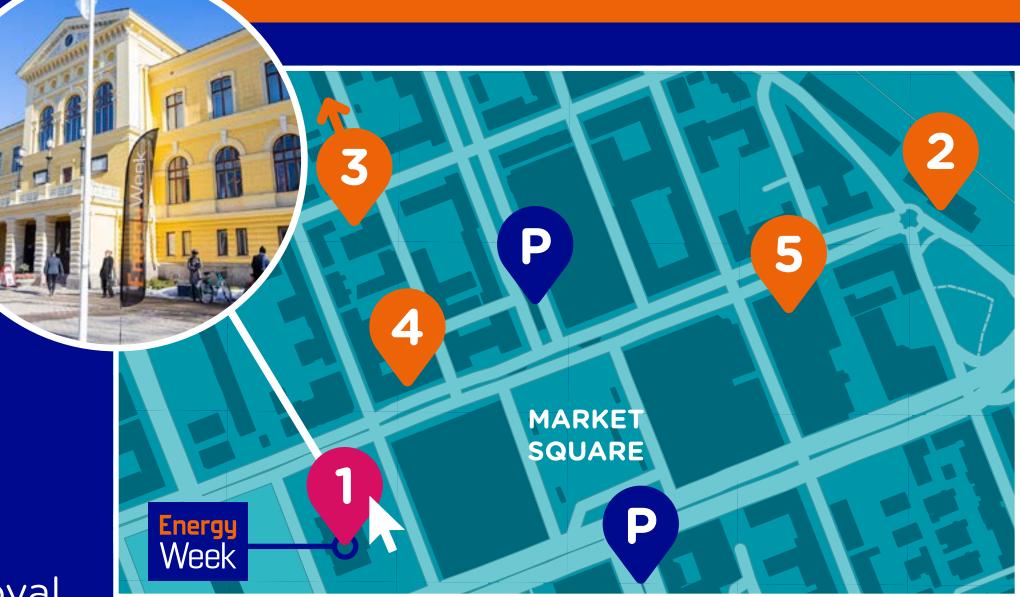

## TRAVELING IN VAASA

Vaasa is a city where it is easy to get around. If you are staying in the city center, everything you need is in fact within walking distance. This map of the Vaasa city center shows the most important spots you need to know during Energyweek.

- 1 Vaasa City Hall
  - SENAATINKATU 1, VAASA
- 2 Vaasa train/bus station
  - RATAKATU 13, VAASA
- 3 Evening event, Monday @ University of Vaasa
  - CONFERENCE: WOLFFINTIE 32, VAASA
  - ARCADE: YLIOPISTONRANTA 10, VAASA
- 4 Evening event, Tuesday @ Fontana Club
  - HOVIOIKEUDENPUISTIKKO 15, VAASA
- 5 Evening event, Wednesday @ Original Sokos Hotel Royal
  - HOVIOIKEUDENPUISTIKKO 18, VAASA

#### **PARKING INFO**

The easiest place to find parking spaces in Vaasa is ToriParkki. It houses 841 parking bays on two underground levels underneath the market square in downtown Vaasa. There are two entrance ramps; one from the south and another from the north. For more info about ToriParkki and their rates & services, please visit <a href="www.toriparkki.fi/en/">www.toriparkki.fi/en/</a>. Additionally, there are various free & paid parking spaces in the city center & all around Vaasa.

- P KAUPPAPUISTIKKO 15, VAASA
- P KAUPPAPUISTIKKO 10, VAASA