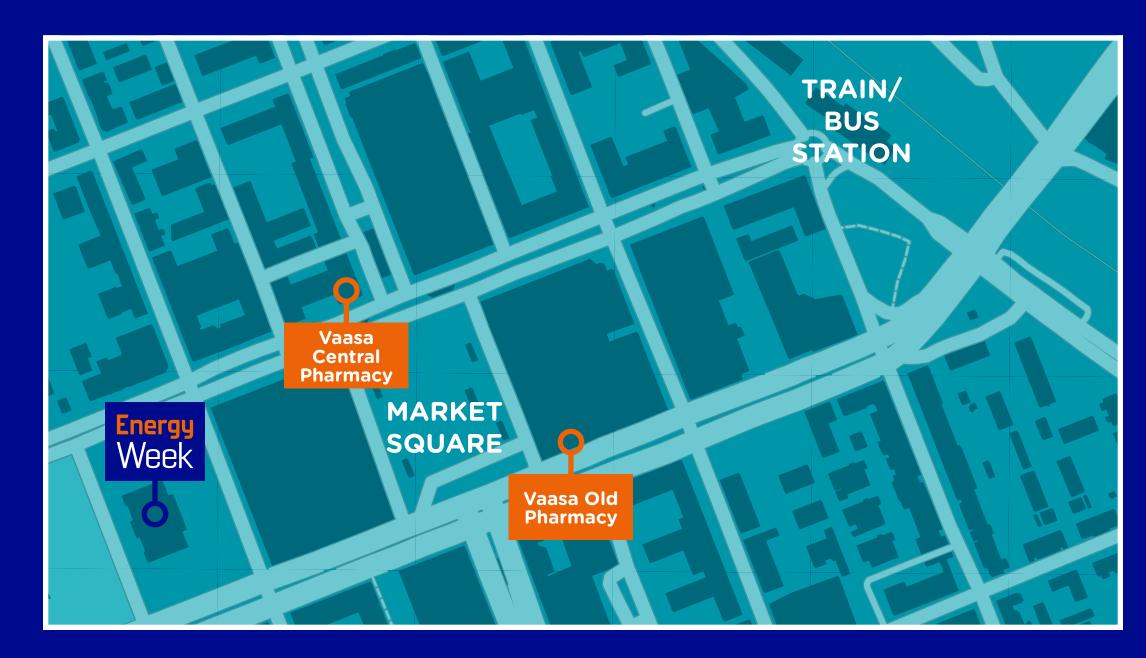

THE QUALITY OF TAP WATER is among the highest quality in the world. It is completely safe for you to drink, and it tastes very good!

In case you would need to visit a **pharmacy** during your stay in Vaasa, here you can find some that are close to the City Hall