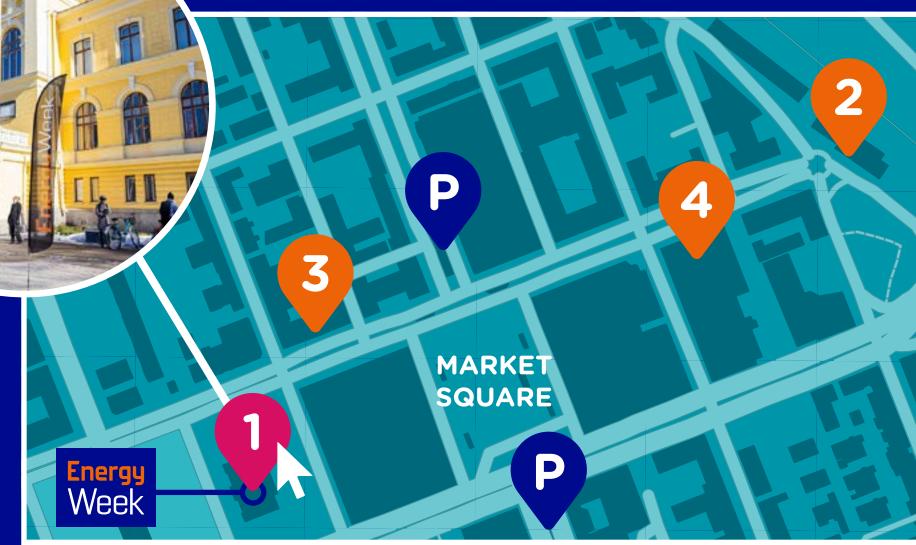

### TRAVELING IN VAASA

Vaasa is a city where it is easy to get around. If you are staying in the city center, everything you need is in fact within walking distance. This map of the Vaasa city center shows the most important spots you need to know during Energyweek.

- 1 Vaasa City Hall
  - SENAATINKATU 1, VAASA
- 2 Vaasa train/bus station
  - RATAKATU 13, VAASA
- **3 Evening event**, Tuesday @ Fontana Club
  - HOVIOIKEUDENPUISTIKKO 15, VAASA
- 4 Evening event, Wednesday @ Original Sokos Hotel Royal
  - HOVIOIKEUDENPUISTIKKO 18, VAASA

#### **PARKING INFO**

The easiest place to find parking spaces in Vaasa is ToriParkki. It houses 841 parking bays on two underground levels underneath the market square in downtown Vaasa. There are two entrance ramps; one from the south and another from the north. For more info about ToriParkki and their rates & services, please visit <a href="www.toriparkki.fi/en/">www.toriparkki.fi/en/</a>. Additionally, there are various free & paid parking spaces in the city center & all around Vaasa.

- P KAUPPAPUISTIKKO 15, VAASA
- P KAUPPAPUISTIKKO 10, VAASA