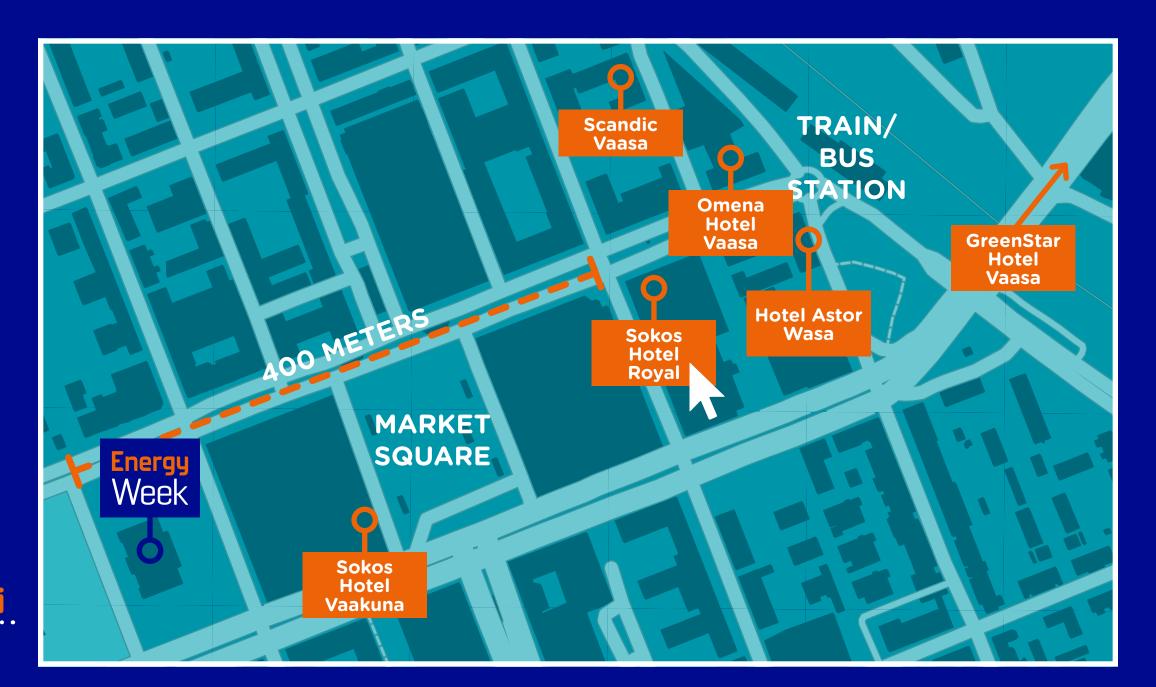

### ACCOMMODATION

Vaasa has several hotels and other accommodation alternatives to choose from when searching for accommodation! Most hotels are located in the city center, close to the City Hall and the EnergyWeek event.

#### HOTELS IN THE CITY CENTER

- Hotel Astor Wasa, www.astorvaasa.fi
- GreenStar Hotel Vaasa, www.greenstar.fi
- Original Sokos Hotel Royal Vaasa, www.sokoshotels.fi
- Original Sokos Hotel Vaakuna Vaasa, www.sokoshotels.fi
- Scandic Vaasa, www.scandichotels.fi/vaasa
- Omena Hotel Vaasa, www.omenahotels.com