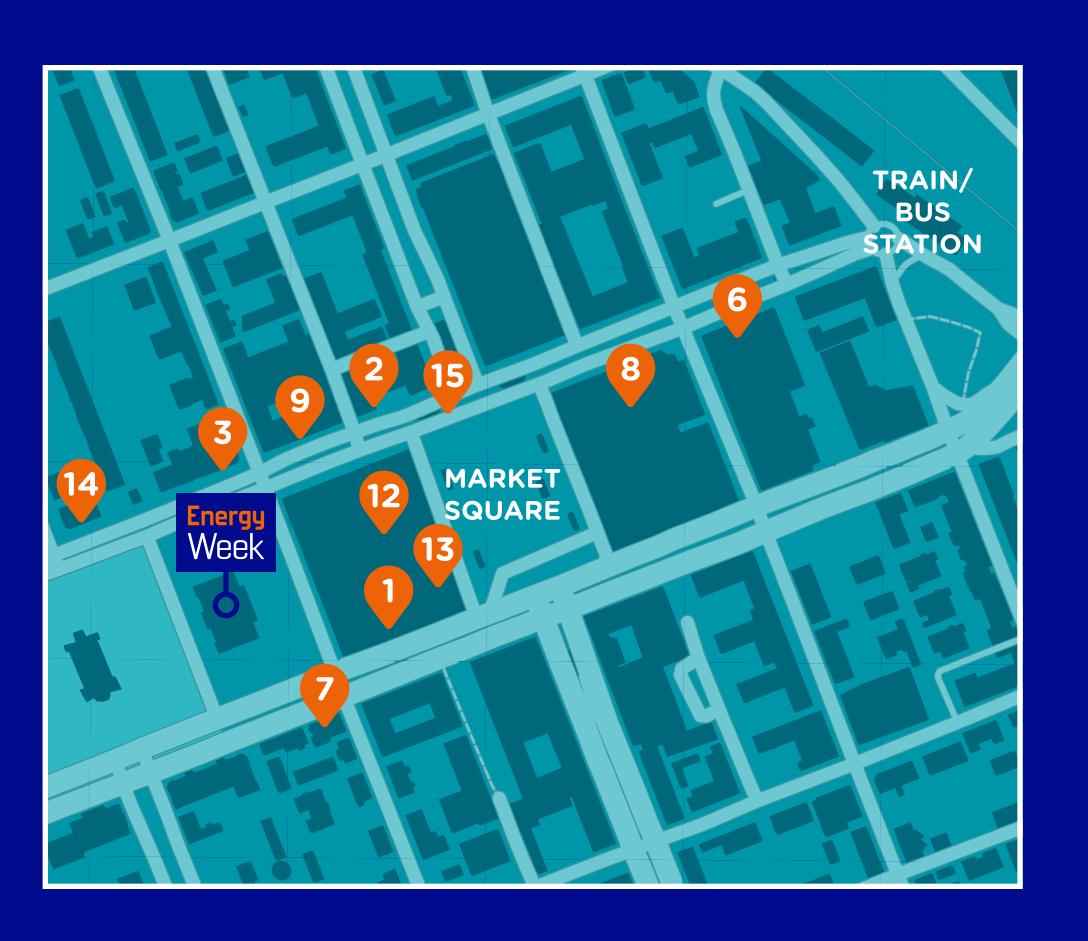

### LUNCH

**Lunch places** close to EnergyWeek and Lunch times

| 1.        | ROSSO                    | 10.30 - 14.30    |
|-----------|--------------------------|------------------|
| 2.        | FONDIS                   | 10.30 - 14.30    |
| <b>3.</b> | BACCHUS / SVENSKA KLUBBI | EN 10.30 - 14.30 |
| 4.        | BANK AND POCKET          | 10.30 - 14.30    |
| <b>5.</b> | BISTRO4                  | 10.30 - 14.30    |
| 6.        | TRATTORIA PUISTIKKO      | 10.30 - 14.30    |
| <b>7.</b> | LOFTET                   | 10.30 – 15.00    |
| 8.        | MOKPO                    | 10.30 – 15.00    |
| 9.        | 1H+K                     | 11.00 – 14.00    |
| 10.       | ERNST SALONGER           | 11.00 – 14.00    |
| 11.       | HEJM                     | 11.00 - 14.30    |
| 12.       | MAGOKORO                 | 11.00 - 14.30    |
| 13.       | VENN                     | 11.00 - 14.30    |
| 14.       | PHARMACYHOUSE CAFÉ       | 11.00 - 14.30    |
| 15.       | SOCIAL BURGERJOINT       | 11.00 - 16.00    |