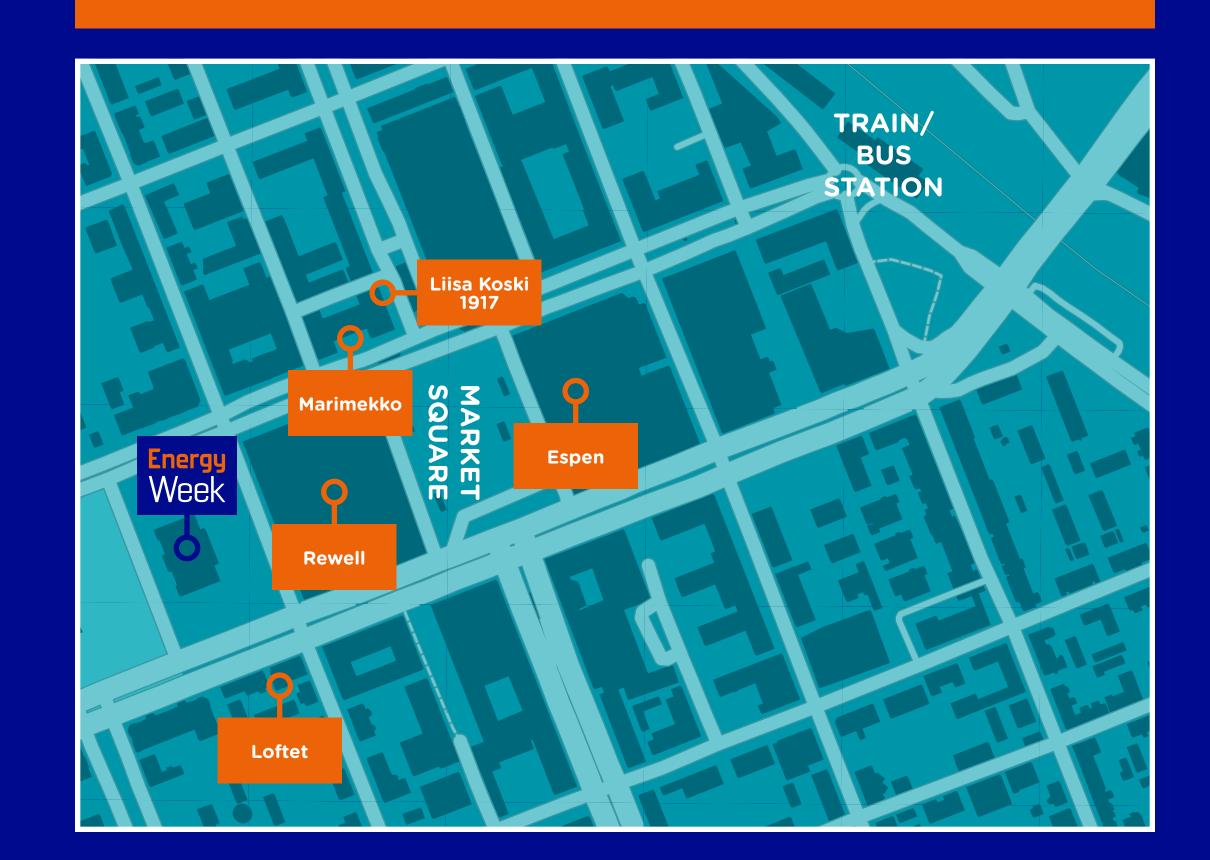

### **Specialized shops**

- **Loftet**, for souvenirs
- Marimekko, Finnish design house
- Liisa Koski 1917, delicacies, coffee etc.

More restaurants and cafés: www.visitvaasa.fi
More shops: www.vaasa.fi/en/see-andexperience/shopping-vaasa