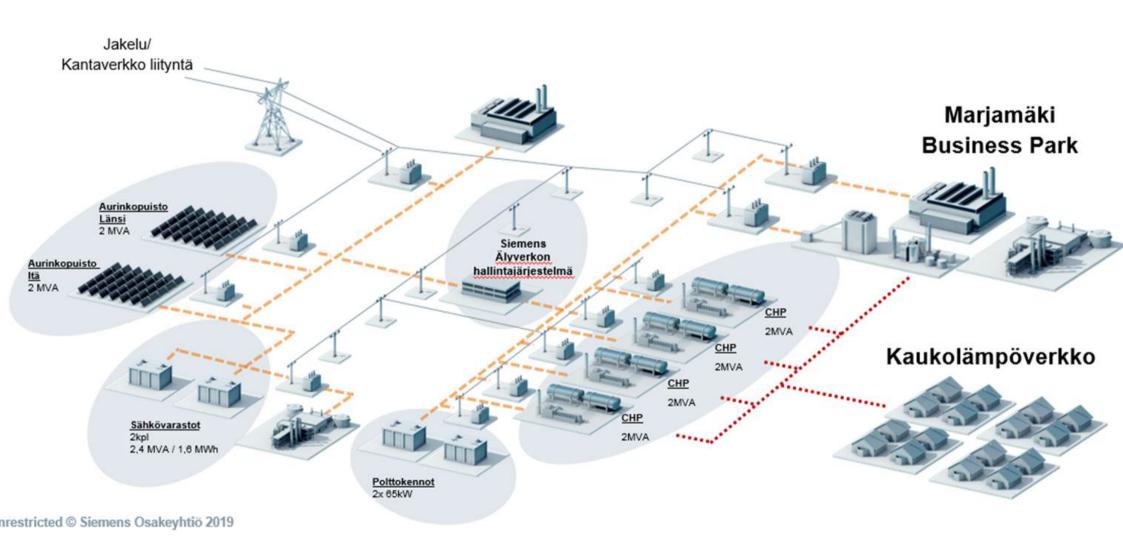

# Energy system

Solar PV plant 2 x 2 MVA

Gasmotors 4 x 2 MVA

Fuel cell 2 x 65 kW

Energy storage 2 x 2,4 MVA / 1,6 MWh

Public grid 20 kV

District heat for local buildings

# **Energy Networks**