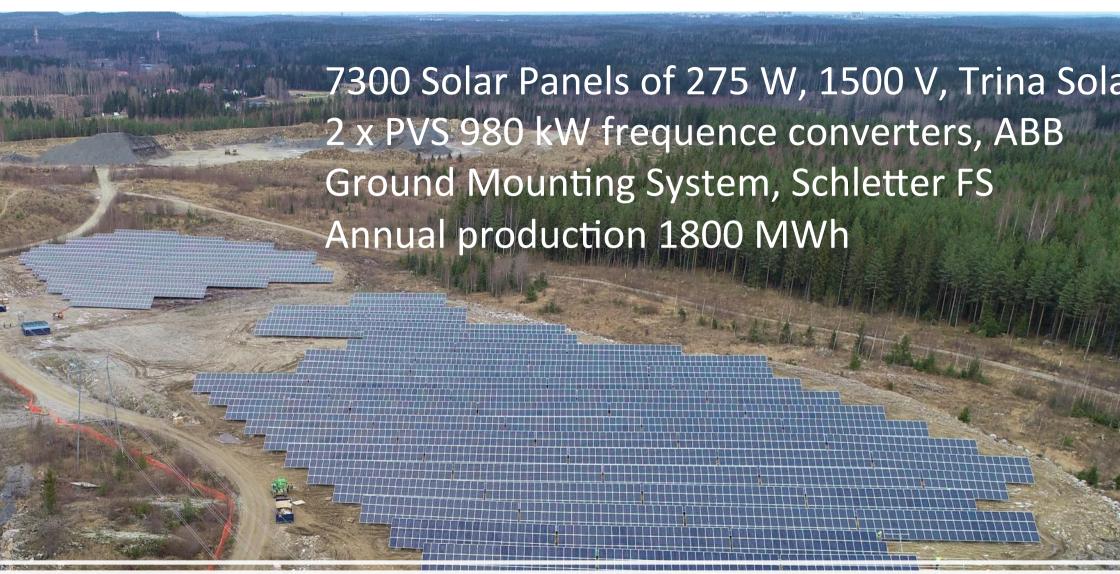

# Energy system

Solar PV plant 2 x 2 MVA

Gasmotors 4 x 2 MVA

Fuel cell 2 x 65 kW

Energy storage 2 x 2,4 MVA / 1,6 MWh

Public grid 20 kV

District heat for local buildings

### **SIEMENS**

Ingenuity for life

Northern (2 MW) PV system 11/2018