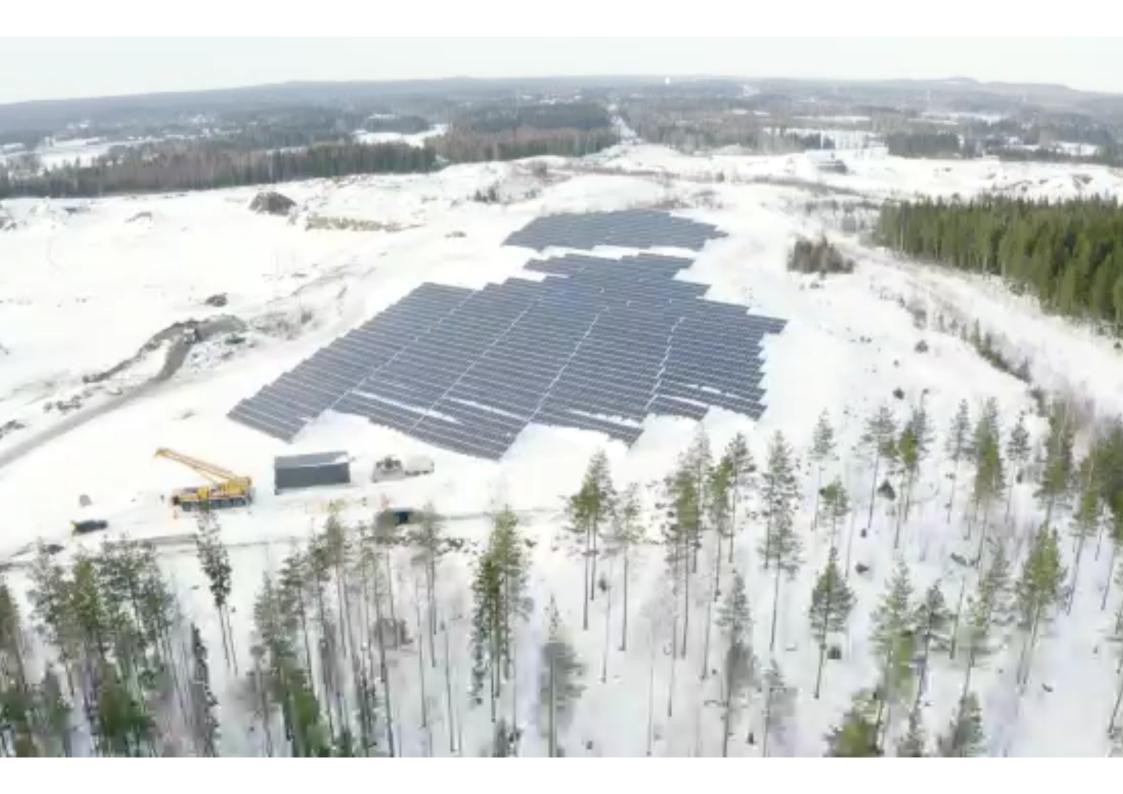

# Energy system

Solar PV plant 2 x 2 MVA

Gasmotors 4 x 2 MVA

Fuel cell 2 x 65 kW

Energy storage 2 x 2,4 MVA / 1,6 MWh

Public grid 20 kV

District heat for local buildings

### **SIEMENS**

Ingenuity for life

Northern (2 MW) PV system 11/2018