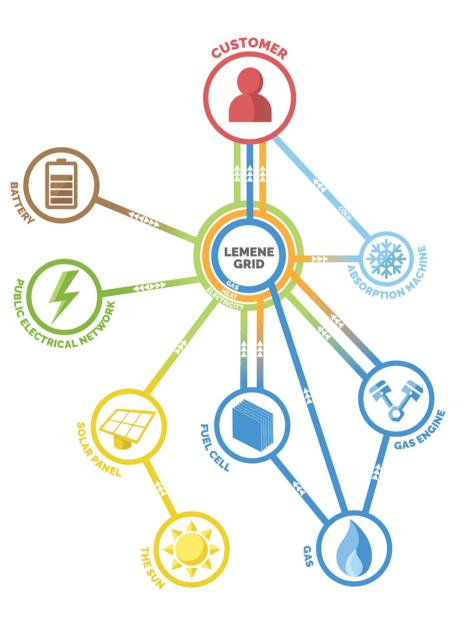

# Energy system

Solar PV plant 2 x 2 MVA

Gasmotors 4 x 2 MVA

Fuel cell 2 x 65 kW

Energy storage 2 x 2,4 MVA / 1,6 MWh

Public grid 20 kV

District heat for local buildings

# **Energy Networks**